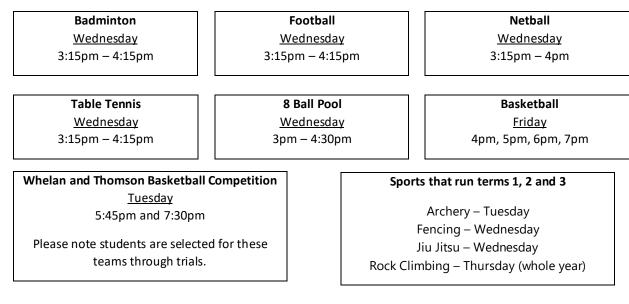

5pm, 3:45pm, 4:15pm, | 4pm, 4:30pm                        | 3:15pm – 4pm                   |
| 4:45pm, 5:15pm          | (30 minute games)                  |                                |
| (30 minute games)       |                                    |                                |
|                         |                                    |                                |
| Rock Climbing           | Golf                               | Korfball                       |
|                         |                                    | Friday                         |
| Thursday                | <u>Thursday</u>                    | <u>Friday</u>                  |
| -                       | <u>Thursday</u><br>3:15pm – 4:15pm | 4:15pm, 5:15pm, 6:15pm, 7:15pm |



## Winter Sport: